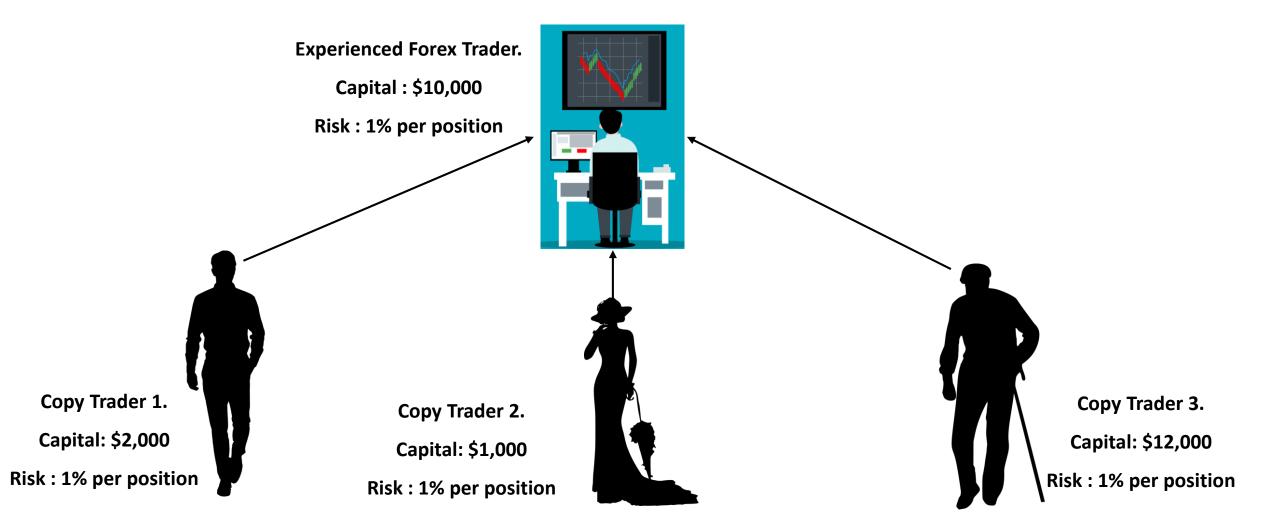

#### **Copy Trading**

Copy trading in forex trading is a method where you can automatically copy the trades of experienced and successful traders.

| Pension A<br>Automated st<br>reversal plays | trategy that looks to | take advantage of marke |                       | t Funds      | Ranking (2)<br>18<br>out of 155 |  |
|---------------------------------------------|-----------------------|-------------------------|-----------------------|--------------|---------------------------------|--|
| Strategy Details                            |                       |                         |                       | Achievements | ;                               |  |
| Account                                     | 1740508               | Active Days             | 141                   |              |                                 |  |
| Created                                     | 19 March 2024         | Trading Period          | 1 Month               |              | No achievements                 |  |
| Minimum Deposit                             | USD 5000              | Performance Fees        | 20%                   |              |                                 |  |
| Manager's Capital                           | USD 5,959.08          | Management Fee          | 0%                    |              |                                 |  |
| Manager's Balance                           | USD 5,959.49          | Penalty Fees            | 5%                    |              |                                 |  |
| Manager's Equity                            | USD 5,952.91          | Trading Style           | Automatic             |              |                                 |  |
| Manager's Open Profit & Loss                | USD -4.9              |                         |                       |              |                                 |  |
| Performance                                 |                       |                         |                       |              |                                 |  |
| Total Gain 🕜 21.99%                         | Abs. Gain (           |                         | Gain 7<br>25.39%      |              | en Gain 🕜                       |  |
| Profit <b>@</b><br>\$1,275.13               | Daily Gain            | -                       | Monthly Gain (?) 5.4% |              | x. Drawdown 🕜                   |  |