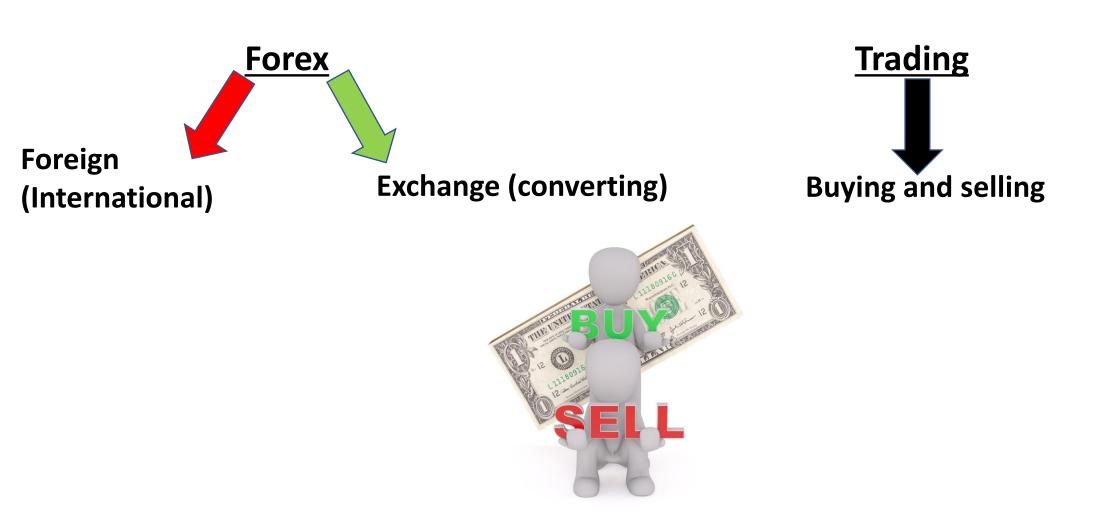

#### DahcinFx A SKILL FOR THE FUTURE



**Trading Leveraged Products is Risky** 









#### **Types of Currencies**



Commodities (Gold, oil etc.) Indices. They represent a group of stocks. (US100, S&P500 etc.)

10<sub>C</sub> **Fiat Currencies** (Money that gets its value from the authority of the government).





#### **Selecting A Forex Broker.**

Regulated by a reputable organization. (CySEC, NFA and

FCA)

Consider brokers with low transactional fees. (Spreads)

A good broker should provide excellent customer

service.

Provision of real-time data.











### **Available Options For Investors**





#### **Expert Advisors ( Robots)**

- A forex trading strategy is a plan or set of rules that a trader follows to decide when to buy or sell a currency pair in the foreign exchange market.
- ✤ An Expert Advisor is an automated (Coded) strategy.





#### **Copy Tra