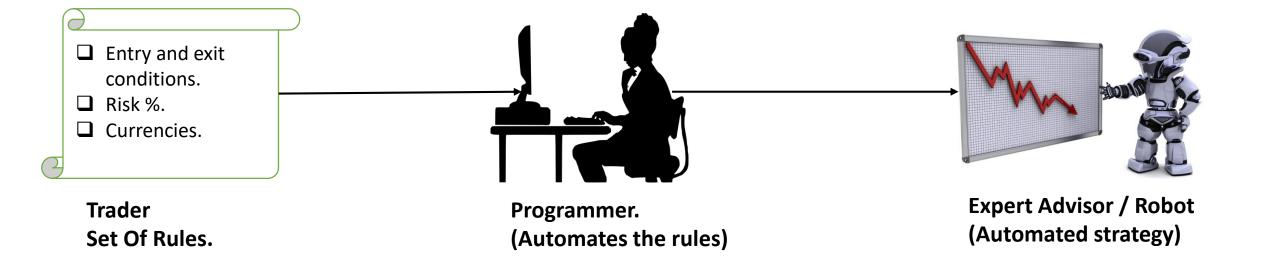

#### **Expert Advisors ( Robots)**

- A forex trading strategy is a plan or set of rules that a trader follows to decide when to buy or sell a currency pair in the foreign exchange market.
- ✤ An Expert Advisor is an automated (Coded) strategy.